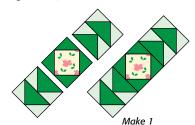

**Diagram III** 

4 Sew 2 flying geese units to opposite sides of block center to make pieced strip (Diagram IV).

**Diagram IV** 

**5** Referring to **Diagram V-A**, stitch together geese/triangle units and pieced strip.