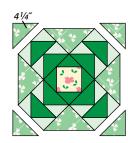

**Diagram V-A** 

Stitch green shamrock 41/4" half-square triangles to corners (**Diagram V-B**).

**Diagram V-B** 

Trim block to 121/2" square, centering (Diagram V-C), to complete Treasures from Ireland block.

Trim to 12½" square

**Diagram V-C**