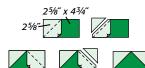

#### **Piecing the Block**

1 Referring to **Diagram I**, sew green mottle 3" half-square triangles to sides of cream/pink floral 31/2" square to make block center.

Diagram I

2 Draw diagonal line on wrong side of pale green mottle 25%" square. Place marked square on green mottle 25%" x 43¼" rectangle, right sides together, aligning raw edges (**Diagram II-A**). Stitch on drawn line; trim away and discard excess fabric. Open and press.

Diagram II-A

Repeat on opposite end of rectangle to make pieced rectangle. Make 8. Stitch 2 pieced rectangles together to make flying geese unit (**Diagram II-B**). Make 4.

Make 4