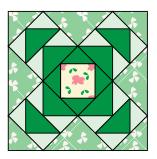

# Treasures from Ireland Block

## SKILL LEVEL CONFIDENT BEGINNER

Finished Block Size 12" x 12"

**Diagram V-A** 

Stitch green shamrock 41/4" half-square triangles to corners (**Diagram V-B**).

**Diagram V-B** 

Trim block to 121/2" square, centering (Diagram V-C), to complete Treasures from Ireland block.

Trim to 12½" square

**Diagram V-C**