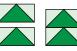

Diagram II-A

Repeat on opposite end of rectangle to make pieced rectangle. Make 8. Stitch 2 pieced rectangles together to make flying geese unit (**Diagram II-B**). Make 4.

Make 4

#### Diagram II-B

3 Referring to **Diagram III**, stitch 2 green shamrock print 8" quarter-square triangles to flying geese unit, aligning as shown. **Trim** points of triangles even with flying geese unit to make geese/triangle unit. Make 2.