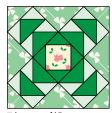

# Treasures from Ireland Block

**Diagram V-A** 

Stitch green shamrock 41/4" half-square triangles to corners (**Diagram V-B**).

**Diagram V-B** 

Trim block to 121/2" square, centering (Diagram V-C), to complete Treasures from Ireland block.

Trim to 12½" square

**Diagram V-C**