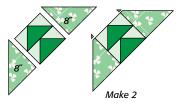

#### Diagram II-B

3 Referring to **Diagram III**, stitch 2 green shamrock print 8" quarter-square triangles to flying geese unit, aligning as shown. **Trim** points of triangles even with flying geese unit to make geese/triangle unit. Make 2.