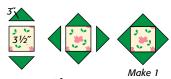

Cream/pink floral (center square)

1 square 31/2" x 31/2"

Pale green mottle (geese backgrounds)

16 squares 25/8" x 25/8"

Green shamrock print (setting triangles)

\*1 square 8" x 8" ⊠

\*2 squares 41/4" x 41/4" \(\simeg\)

#### **Piecing the Block**

1 Referring to **Diagram I**, sew green mottle 3" half-square triangles to sides of cream/pink floral 31/2" square to make block center.

Diagram I

2 Draw diagonal line on wrong side of pale green mottle 25%" square. Place marked square on green mottle 25%" x 43¼" rectangle, right sides together, aligning raw edges (**Diagram II-A**). Stitch on drawn line; trim away and discard excess fabric. Open and press.