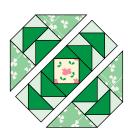

# Treasures from Ireland Block

## SKILL LEVEL CONFIDENT BEGINNER

Finished Block Size 12" x 12"